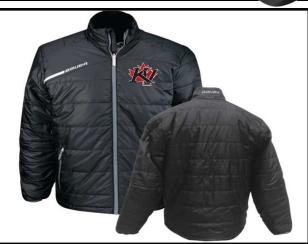

Price includes KV Logo on Jacket & Pant
Name or Name Extra \$6.00 / HST Not Included

| Bauer Flex Bubble Jacket (Black) |         |          |  |  |  |
|----------------------------------|---------|----------|--|--|--|
| Size Style Price                 |         |          |  |  |  |
| YOUTH JACKET                     | 1048415 | \$98.60  |  |  |  |
| SENIOR JACKET                    | 1048412 | \$102.35 |  |  |  |

|            | XXS | XS | S | М | L | XL | 2XL |
|------------|-----|----|---|---|---|----|-----|
| YTH JACKET |     |    |   |   |   |    |     |
| SR JACKET  |     |    |   |   |   |    |     |

Price includes KV Logo on Jacket
Name or Name Extra \$4.50 / HST Not Included