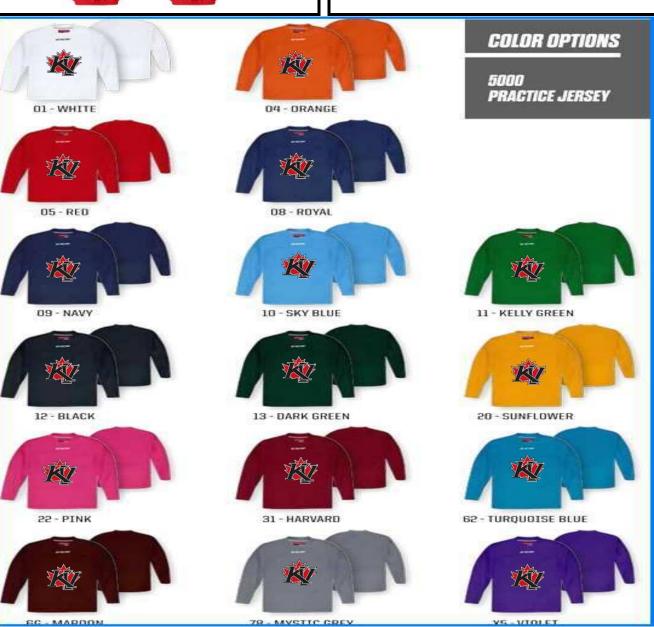

# CCM 5000 Practices Jerseys Assorted Colours & Sizes

| 7.000.100.000.00.00.00 |         |     |         |         |  |
|------------------------|---------|-----|---------|---------|--|
|                        | NO Logo |     | w/ Logo |         |  |
| Junior                 | \$11    | .50 |         | \$19.33 |  |
| Senior                 | \$11    | .50 |         | \$19.33 |  |