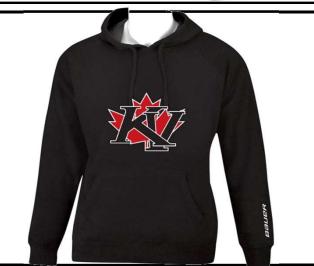

| Bauer Core Fleece Hoody (Black) |         |         |  |  |  |
|---------------------------------|---------|---------|--|--|--|
| Size Style Price                |         |         |  |  |  |
| YOUTH HOODY                     | 1053406 | \$54.85 |  |  |  |
| SENIOR HOODY                    | 1053401 | \$54.85 |  |  |  |

|           | XXS | XS | S | М | L | XL | 2XL |
|-----------|-----|----|---|---|---|----|-----|
| YTH HOODY |     |    |   |   |   |    |     |
| SR HOODY  |     |    |   |   |   |    |     |

Price includes KV Logo on Hoodie
Name or Name Extra \$4.50 / HST Not Included