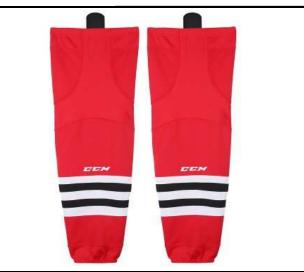

# \_\_\_

Source for sports. WE KNOW OUR STUFF,

| CCM Game Socks |             |       |       |  |  |
|----------------|-------------|-------|-------|--|--|
| Size           |             | Price |       |  |  |
| SR-30"         | SX800 (CHI) | \$    | 21.00 |  |  |
| INT- 27"       | SX800 (CHI) | \$    | 21.00 |  |  |
| JR-24"         | SX800 (CHI) | \$    | 20.00 |  |  |
| YTH-22"        | SX800 (CHI) | \$    | 20.00 |  |  |

| SR-30"   |  |
|----------|--|
| INT- 27" |  |
| JR-24"   |  |
| YTH-22"  |  |