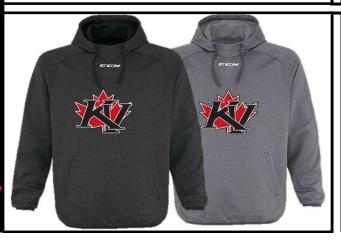

| Bauer Core Fleece Hoody (Black) |         |         |  |  |  |
|---------------------------------|---------|---------|--|--|--|
| Size Style Price                |         |         |  |  |  |
| YOUTH HOODY                     | 1053406 | \$54.85 |  |  |  |
| SENIOR HOODY                    | 1053401 | \$54.85 |  |  |  |

|           | XXS | XS | S | М | L | XL | 2XL |
|-----------|-----|----|---|---|---|----|-----|
| YTH HOODY |     |    |   |   |   |    |     |
| SR HOODY  |     |    |   |   |   |    |     |

Price includes KV Logo on Hoodie
Name or Name Extra \$4.50 / HST Not Included