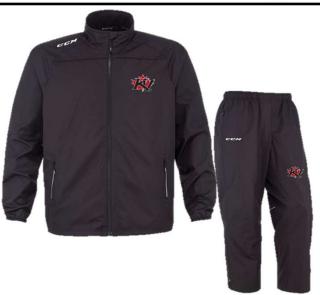

### CCM Light Weight Jacket & Pants (Black)

| Size          | Style    | Price   |
|---------------|----------|---------|
| YOUTH JACKET  | YTJ5588  | \$61.35 |
| SENIOR JACKET | J5588    | \$65.35 |
| YOUTH PANT    | YTPN5589 | \$47.35 |
| SENIOR PANT   | PN5589   | \$51.35 |

### Price includes KV Logo Jacket & Pant

Name or Name Extra \$4.50 / HST Not Included

| CCM Team Training Pullover (Black) |         |         |  |  |
|------------------------------------|---------|---------|--|--|
| Size                               | Style   | Price   |  |  |
| YOUTH                              | F6568   | \$52.83 |  |  |
| ADULT                              | YTF6568 | \$55.83 |  |  |