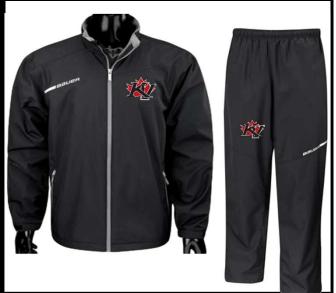

## **KV Minor Hockey**

Team Apparel 2019-2020 Hockey Season

Customer Name:

Customer Number

| Bauer Flex Jacket & Pants (Black) |         |         |  |  |  |
|-----------------------------------|---------|---------|--|--|--|
| Size Style Price                  |         |         |  |  |  |
| YOUTH JACKET                      | 1048402 | \$66.10 |  |  |  |
| SENIOR JACKET                     | 1048386 | \$69.85 |  |  |  |
| YOUTH PANT                        | 1048429 | \$47.35 |  |  |  |
| SENIOR PANT                       | 1048425 | \$52.35 |  |  |  |

Price includes KV Logo on Jacket & Pant
Name or Name Extra \$6.00 / HST Not Included

| Bauer Flex Bubble Jacket (Black) |         |          |  |  |  |
|----------------------------------|---------|----------|--|--|--|
| Size Style Price                 |         |          |  |  |  |
| YOUTH JACKET                     | 1048415 | \$98.60  |  |  |  |
| SENIOR JACKET                    | 1048412 | \$102.35 |  |  |  |